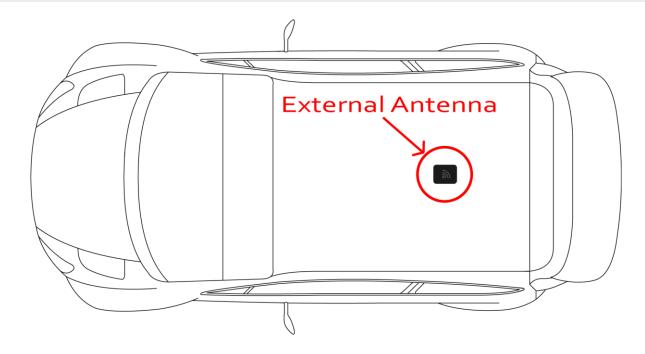

# **BILAGA 6 - FIA SAFETY EMERGENCY CONSOLE – INSTALLATIONS- OCH ANVÄNDARMANUALER** Manualer är bifogade i bilaga 2 och 3