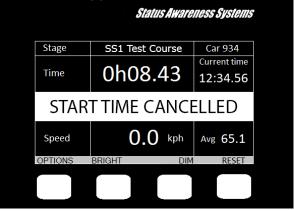

# **BILAGA 6 - FIA SAFETY EMERGENCY CONSOLE – INSTALLATIONS- OCH ANVÄNDARMANUALER** Manualer är bifogade i bilaga 2 och 3

#### **Delete as follows:**

<sup>&</sup>quot;A green LED on the emergency console will then remain illuminated for the duration of eight seconds, which is confirmation for the crew that the switch has been activated correctly."

#### Points a), b) and c) are replaced as follows:

"Electronic red flags will be used in all competing cars. When activated from rally control, the screen of the FIA Emergency Console will turn red and show the message "RED FLAG". Crews must immediately confirm the electronic Red Flag by pressing the button "ACKNOWLEDGE" and proceed as specified in Art. 40.5.3."