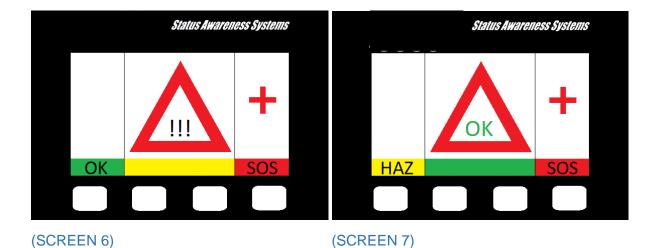

#### **Delete as follows:**

<sup>&</sup>quot;A green LED on the emergency console will then remain illuminated for the duration of eight seconds, which is confirmation for the crew that the switch has been activated correctly."