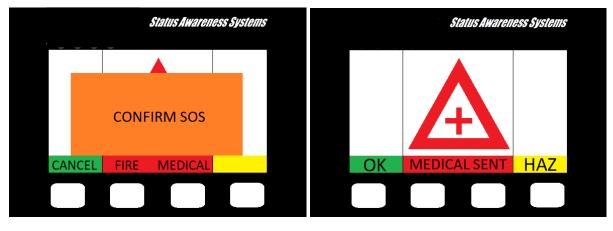

#### **Delete as follows:**

<sup>&</sup>quot;A green LED on the emergency console will then remain illuminated for the duration of eight seconds, which is confirmation for the crew that the switch has been activated correctly."