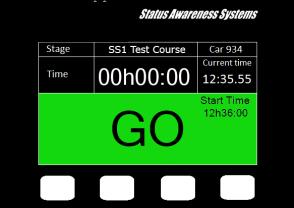

# **BILAGA 6 - FIA SAFETY EMERGENCY CONSOLE – INSTALLATIONS- OCH ANVÄNDARMANUALER** Manualer är bifogade i bilaga 2 och 3

#### **Delete as follows:**

<sup>&</sup>quot;A green LED on the emergency console will then remain illuminated for the duration of eight seconds, which is confirmation for the crew that the switch has been activated correctly."

#### Points a), b) and c) are replaced as follows:

"Electronic red flags will be used in all competing cars. When activated from rally control, the screen of the FIA Emergency Console will turn red and show the message "RED FLAG". Crews must immediately confirm the electronic Red Flag by pressing the button "ACKNOWLEDGE" and proceed as specified in Art. 40.5.3."