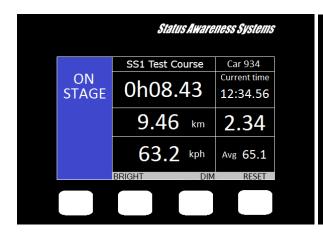

# **BILAGA 6 - FIA SAFETY EMERGENCY CONSOLE – INSTALLATIONS- OCH ANVÄNDARMANUALER** Manualer är bifogade i bilaga 2 och 3

#### **Delete as follows:**

<sup>&</sup>quot;A green LED on the emergency console will then remain illuminated for the duration of eight seconds, which is confirmation for the crew that the switch has been activated correctly."

#### Points a), b) and c) are replaced as follows:

"Electronic red flags will be used in all competing cars. When activated from rally control, the screen of the FIA Emergency Console will turn red and show the message "RED FLAG". Crews must immediately confirm the electronic Red Flag by pressing the button "ACKNOWLEDGE" and proceed as specified in Art. 40.5.3."