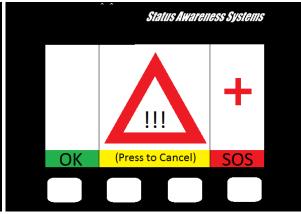

# **BILAGA 6 - FIA SAFETY EMERGENCY CONSOLE – INSTALLATIONS- OCH ANVÄNDARMANUALER** Manualer är bifogade i bilaga 2 och 3

#### **Delete as follows:**

<sup>&</sup>quot;A green LED on the emergency console will then remain illuminated for the duration of eight seconds, which is confirmation for the crew that the switch has been activated correctly."

#### Art. 40.5.1 Electronic Red Flags

#### Points a), b) and c) are replaced as follows:

"Electronic red flags will be used in all competing cars. When activated from rally control, the screen of the FIA Emergency Console will turn red and show the message "RED FLAG". Crews must immediately confirm the electronic Red Flag by pressing the button "ACKNOWLEDGE" and proceed as specified in Art. 40.5.3."