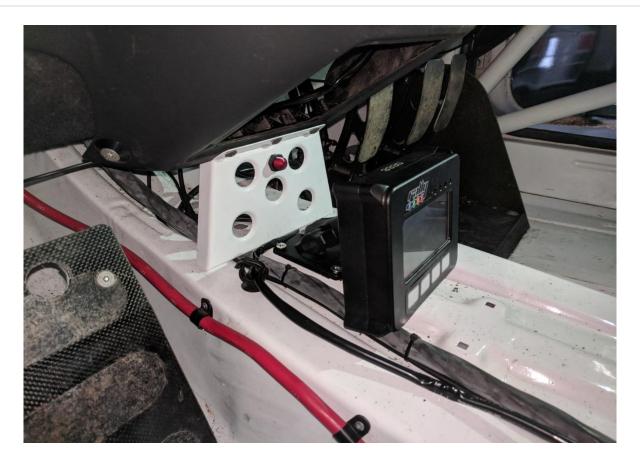

# **BILAGA 6 - FIA SAFETY EMERGENCY CONSOLE – INSTALLATIONS- OCH ANVÄNDARMANUALER** Manualer är bifogade i bilaga 2 och 3