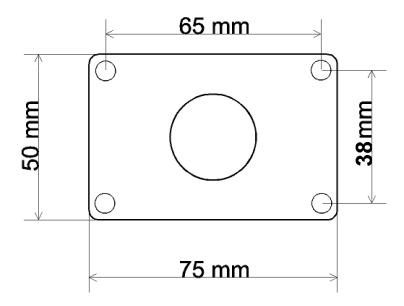

# **BILAGA 6 - FIA SAFETY EMERGENCY CONSOLE – INSTALLATIONS- OCH ANVÄNDARMANUALER** Manualer är bifogade i bilaga 2 och 3