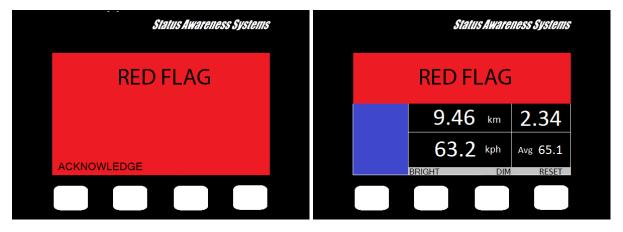

#### Points a), b) and c) are replaced as follows:

"Electronic red flags will be used in all competing cars. When activated from rally control, the screen of the FIA Emergency Console will turn red and show the message "RED FLAG". Crews must immediately confirm the electronic Red Flag by pressing the button "ACKNOWLEDGE" and proceed as specified in Art. 40.5.3."