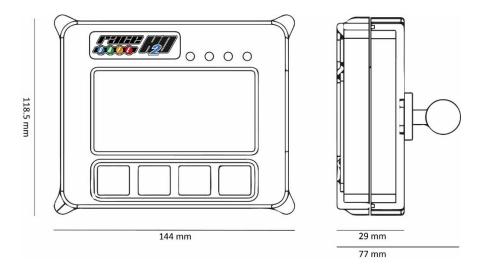

# **BILAGA 6 - FIA SAFETY EMERGENCY CONSOLE – INSTALLATIONS- OCH ANVÄNDARMANUALER** Manualer är bifogade i bilaga 2 och 3