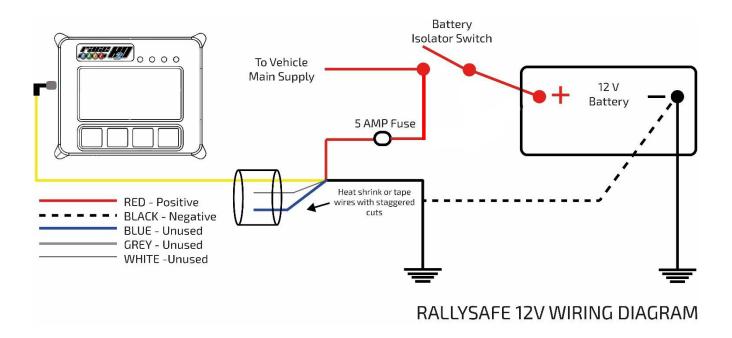

# **BILAGA 6 - FIA SAFETY EMERGENCY CONSOLE – INSTALLATIONS- OCH ANVÄNDARMANUALER** Manualer är bifogade i bilaga 2 och 3