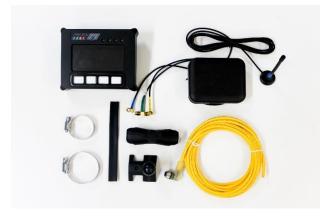

# **BILAGA 6 - FIA SAFETY EMERGENCY CONSOLE – INSTALLATIONS- OCH ANVÄNDARMANUALER** Manualer är bifogade i bilaga 2 och 3