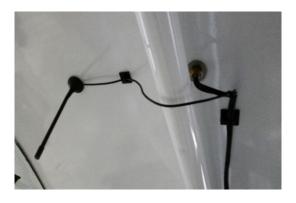

# **BILAGA 6 - FIA SAFETY EMERGENCY CONSOLE – INSTALLATIONS- OCH ANVÄNDARMANUALER** Manualer är bifogade i bilaga 2 och 3