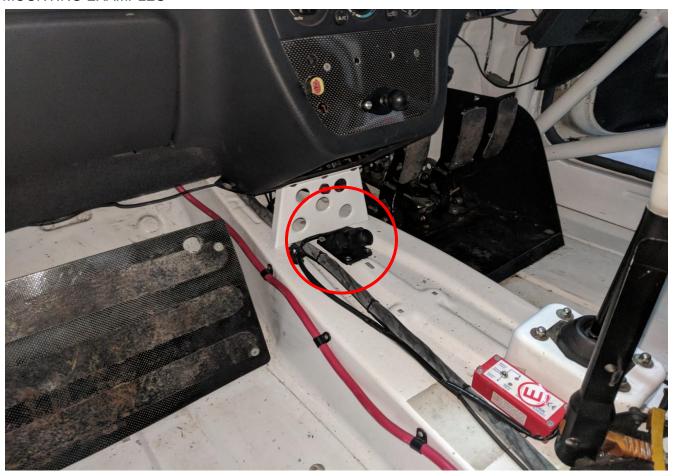

# **BILAGA 6 - FIA SAFETY EMERGENCY CONSOLE – INSTALLATIONS- OCH ANVÄNDARMANUALER** Manualer är bifogade i bilaga 2 och 3