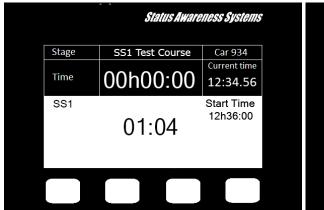

# **BILAGA 6 - FIA SAFETY EMERGENCY CONSOLE – INSTALLATIONS- OCH ANVÄNDARMANUALER** Manualer är bifogade i bilaga 2 och 3

#### **Delete as follows:**

<sup>&</sup>quot;A green LED on the emergency console will then remain illuminated for the duration of eight seconds, which is confirmation for the crew that the switch has been activated correctly."

#### Points a), b) and c) are replaced as follows:

"Electronic red flags will be used in all competing cars. When activated from rally control, the screen of the FIA Emergency Console will turn red and show the message "RED FLAG". Crews must immediately confirm the electronic Red Flag by pressing the button "ACKNOWLEDGE" and proceed as specified in Art. 40.5.3."