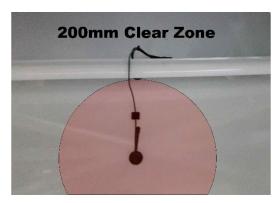

# **BILAGA 6 - FIA SAFETY EMERGENCY CONSOLE – INSTALLATIONS- OCH ANVÄNDARMANUALER** Manualer är bifogade i bilaga 2 och 3