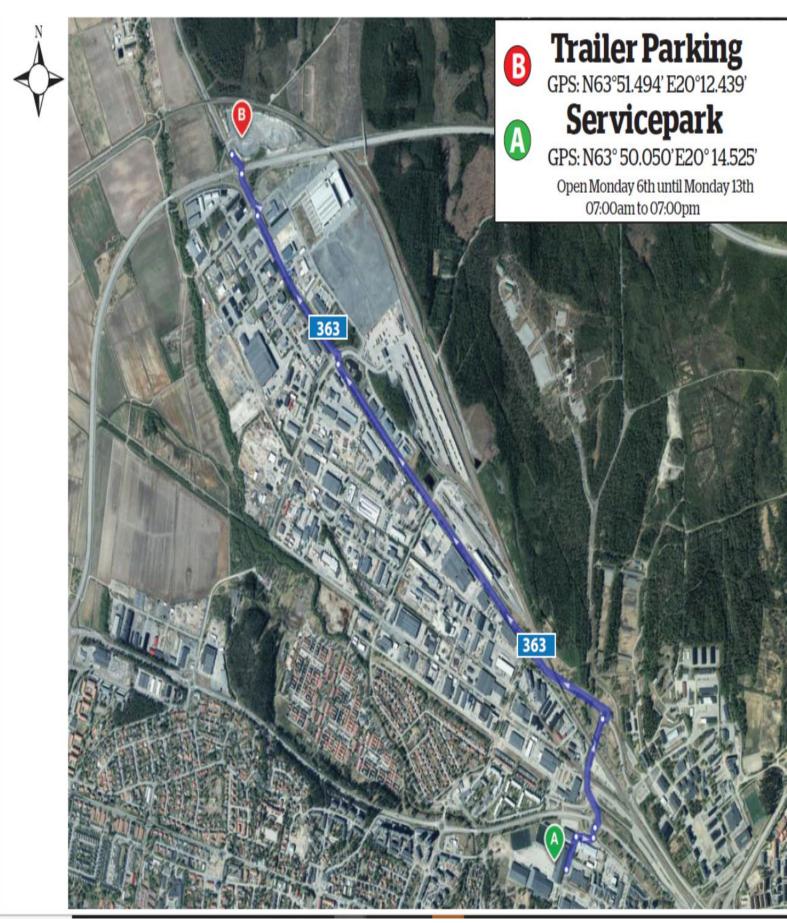

### Parking for trailer at the Service Park

The parking for the trailers see drawing in the end of this document.