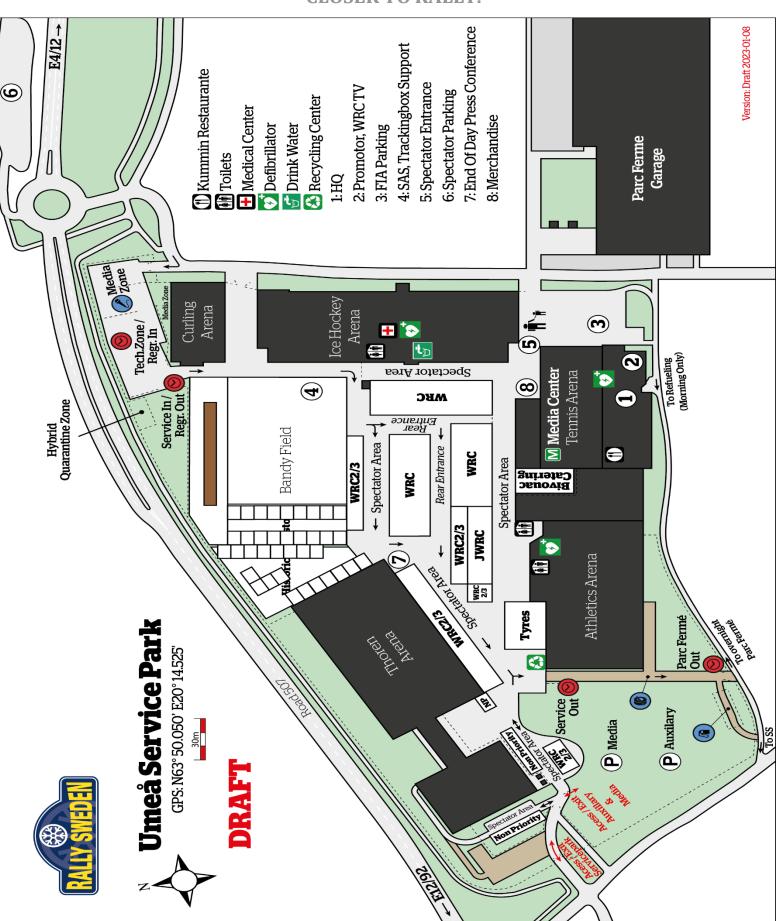

### **SERVICE PARK**

Service park is located and established at Nolia Congress center in Umeå GPS coordinator: N63° 50.017` E20° 14.417′

The material must be collected, and stickers put up in front Window before entering the service park. On the Service park is an opportunity to buy electricity See form back in this document. Is's not allowed to use fossil powered power supplies or heaters on the Service Park, due to the ground is on Bandy ice and can destroy the ice under.

#### Parc Fermé Umeå

Parc Fermé Umeå is at Dragonens Parkeringhouse (see service par map). There is a possibility to use the Parking house for parking in night between Thursday and Friday.

#### **MEDICALCARE**

A medical centre will be established at the Service Park, see service park drawing.

Opening hours:

Thursday 9th February 8:00-15:00 Friday 10<sup>th</sup> February 8:00-22:00 Saturday 11<sup>th</sup> February 8:00-22:00

#### **MEDIA**

Contact details before the rally National Press Officer media@rallysweden.com

Phone: +(0)72-200 35 59

Press center is at the service Park see drawing.