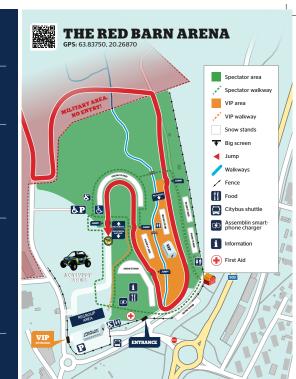

### THURSDAY 13 FEBRUARY

09:01 SHAKEDOWN UMEÅ CITY 18-19 MEET THE CREWS, CEREMONIAL START AND INAUGURATION. THE RED BARN ARENA 19:05 SS 1 UMEÅ SPRINT 1

### **FRIDAY 14 FEBRUARY**

09:18 SS2 BYGDSILJUM 1 10:19 SS3 ANDERSVATTNET 1 11:27 SS4 BÄCK 1 12:55 SERVICE, UMEÅ SERVICE PARK 14:48 SS5 BYGDSILJUM 1 15:49 SS 6 ANDERSVATTNET 2

16:57 SS7 BÄCK 2
18:00 MEET THE CREWS AT THE RED BARN ARENA
19:05 SS 8 UMEÅ SPRINT 1 19:45 SERVICE, UMEÅ SERVICE PARK

#### SATURDAY 15 FEBRUARY

09:10 SS9 VÄNNÄS 1 10:05 SS10 SARSJÖLIDEN 1 11:08 SS11 KOLKSELE 1 12:45 SERVICE, UMEÅ SERVICE PARK 14:10 SS12 VÄNNÄS 2 15:05 SS13 SARSJÖLIDEN 2 RALLY SWEDEN HISTORIC PODIUM CEREMONY AT THE RED BARN ARENA 16:08 SS14 KOLKSELE 2 18-19 MEET THE CREWS AT THE RED BARN ARENA

18:05 SS15 UMEÅ 1 18:52 SERVICE, UMEÅ SERVICE PARK

### **SUNDAY 16 FEBRUARY**

07:24 SS16 VÄSTERVIK 1 09:00 SERVICE, UMEÅ SERVICE PARK 09:57 SS 17 VÄSTERVIK 2 12:15 SS 18 UMEÅ 2, POWER STAGE PODIUM CEREMONY AT THE RED BARN ARENA

#### WILL RUN SS 2, 3, 4, 9, 10 & 11 AFTER THE WRC FIELD.

FINISH AND PODIUM CEREMONY FOR RALLY SWEDEN HISTORIC WILL TAKE PLACE AT THE RED BARN ARENA 15.30, AFTER SS 11.

ALL TIMES ARE SUBJECT TO CHANGE UPDATED ITINERARY AND THE LATEST INFO ABOUT THE RALLY IS AVAILABLE AT RALLYSWEDEN.COM