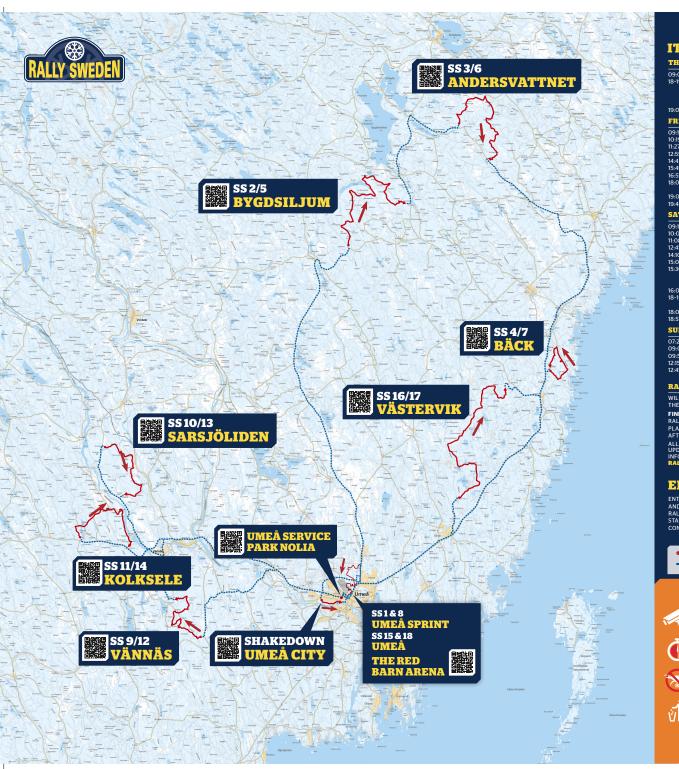

## **ITINERARY**

### THURSDAY 13 FEBRUARY

09:01 SHAKEDOWN UMEÅ CITY 18-19 MEET THE CREWS, CEREMONIAL START AND INAUGURATION. THE RED BARN ARENA 19:05 SS 1 UMEÅ SPRINT 1

### **FRIDAY 14 FEBRUARY**

09:18 SS2 BYGDSILJUM 1 10:19 SS3 ANDERSVATTNET 1 11:27 SS4 BÄCK 1 12:55 SERVICE, UMEÅ SERVICE PARK 14:48 SS5 BYGDSILJUM 1 15:49 SS 6 ANDERSVATTNET 2

16:57 SS7 BÄCK 2
18:00 MEET THE CREWS AT THE RED BARN ARENA
19:05 SS 8 UMEÅ SPRINT 1 19:45 SERVICE, UMEÅ SERVICE PARK

#### SATURDAY 15 FEBRUARY

09:10 SS9 VÄNNÄS 1 10:05 SS10 SARSJÖLIDEN 1 11:08 SS11 KOLKSELE 1 12:45 SERVICE, UMEÅ SERVICE PARK 14:10 SS12 VÄNNÄS 2 15:05 SS13 SARSJÖLIDEN 2 RALLY SWEDEN HISTORIC PODIUM CEREMONY AT THE RED BARN ARENA 16:08 SS14 KOLKSELE 2 18-19 MEET THE CREWS AT THE RED BARN ARENA

18:05 SS15 UMEÅ 1 18:52 SERVICE, UMEÅ SERVICE PARK

### **SUNDAY 16 FEBRUARY**

07:24 SS16 VÄSTERVIK 1 09:00 SERVICE, UMEÅ SERVICE PARK 09:57 SS 17 VÄSTERVIK 2 12:15 SS 18 UMEÅ 2, POWER STAGE PODIUM CEREMONY AT THE RED BARN ARENA

## RALLY SWEDEN HISTORIC

#### WILL RUN SS 2, 3, 4, 9, 10 & 11 AFTER THE WRC FIELD.

FINISH AND PODIUM CEREMONY FOR RALLY SWEDEN HISTORIC WILL TAKE PLACE AT THE RED BARN ARENA 15.30, AFTER SS 11.

ALL TIMES ARE SUBJECT TO CHANGE UPDATED ITINERARY AND THE LATEST INFO ABOUT THE RALLY IS AVAILABLE AT RALLYSWEDEN.COM